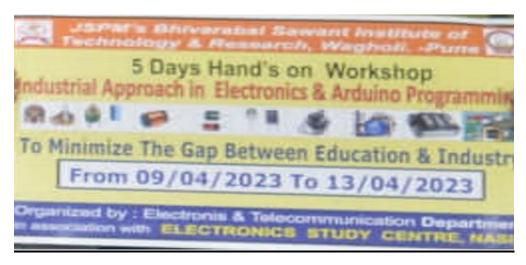

### Workshop Flyer on "Industrial Approach in Electronics & Arduino Programming"

JSPM'S Bhivarabai Sawant Institute of Research and Technology Department of Electronics and Telecommunication under the ETSA and in association with IETE Pune Centre Pune organized Five day workshop on "Industrial Approach in Electronics & Arduino Programming" on 9/04/2023 to 13/04/2023

The workshop was carried out at E&TC Department for the TE E&TC students Semester (V) Prof. Poonam Gawade, Prof. Jyshree Suryawanshi, Prof. Sneha Dhere, Prof. Manoj Sonawane acted as a faculty co-ordinator. 63 students attended the workshop. Every participant made the Registration payment of RS 2500 for the event.