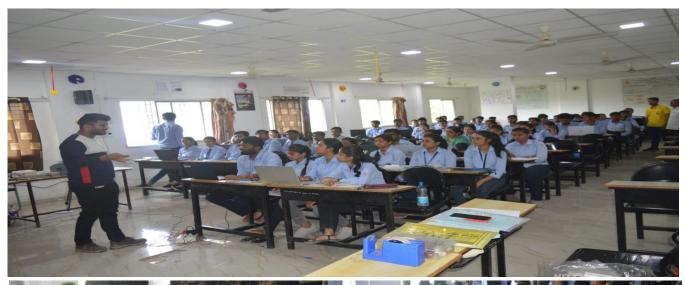

Photo 1 Event Inauguration in presence of Dr. T.K. Nagaraj principal, Dr. Y. S. Angal HOD & Expert Prof. Sanjay Choudhary Director Electronics study centre Nashik

Inauguration Ceremony was held on the first day. Dr. T.K. Nagaraj was present. He guided and motivated students about the challenges and innovations in E&TC Industry.

He explained the purpose for the conduction of the event for developing 21<sup>st</sup> Century skills among students and after the COVID-19 it's a bridge course for the academic gap for all students. He gave some useful tips for getting good career and achievement in university. Some of the students also shared their view for the workshop session.

Photo 2 Principal Dr. T. K. Nagraj Guiding students during inauguration ceremony

 Table 1
 Workshop structure and registration charge details