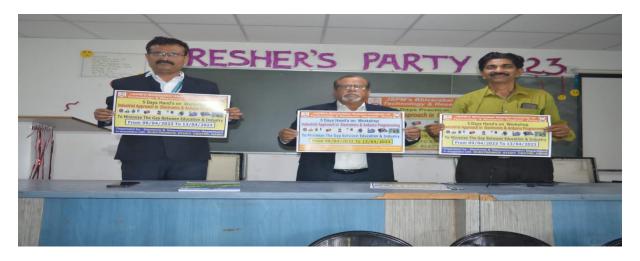

Photo 1 Event Inauguration in presence of Dr. T.K. Nagaraj principal, Dr. Y. S. Angal HOD & Expert Prof. Sanjay Choudhary Director Electronics study centre Nashik

Inauguration Ceremony was held on the first day. Dr. T.K. Nagaraj was present. He guided and motivated students about the challenges and innovations in E&TC Industry.