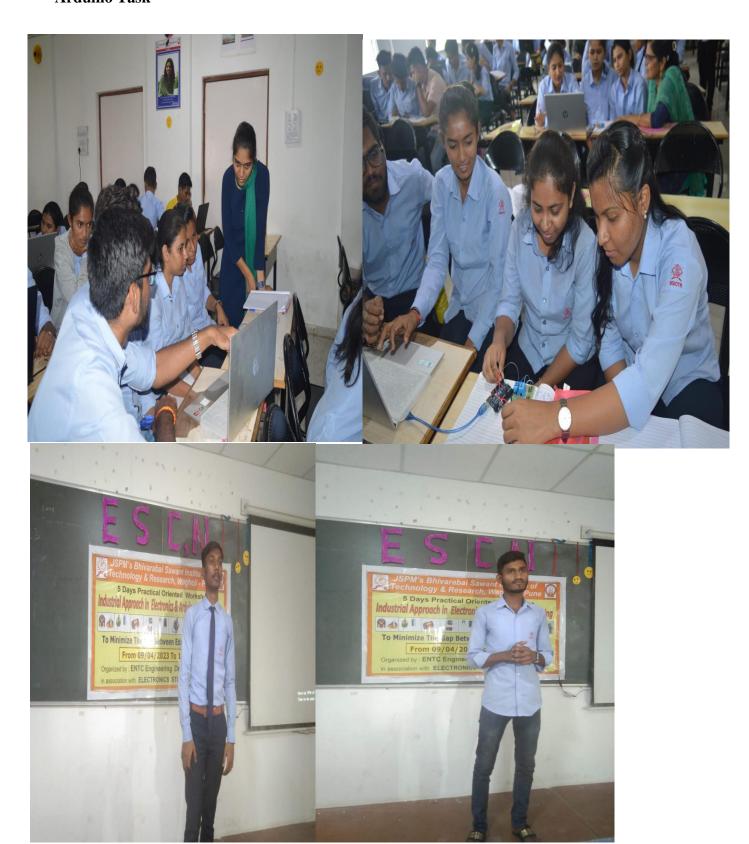

### Arduino Task

Photo 18, 19, 20 & 21 Student performing the challenging task by the workshop co-ordinator

Photo 22 Workshop participants in presence of Dr. Y. S. Angal HOD, Prof. Sanjay Choudhary Director Electronics study centre Nashik and staff co-ordinators