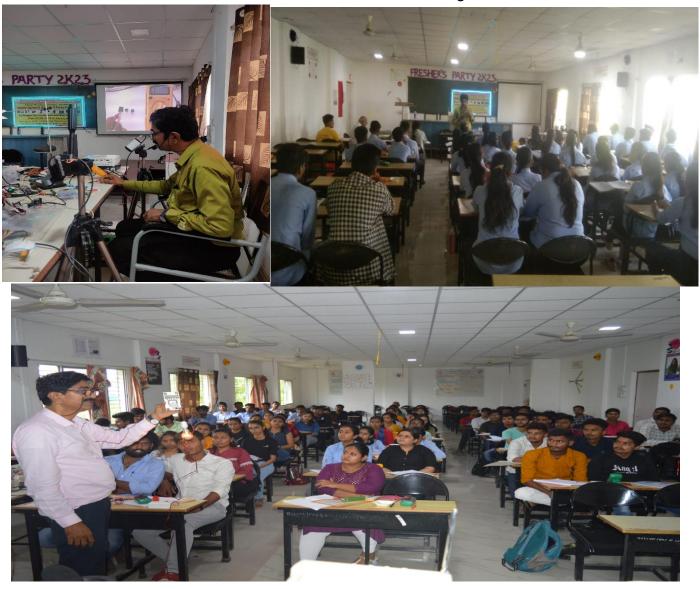

Photo 1 Event Inauguration in presence of Dr. T.K. Nagaraj principal, Dr. Y. S. Angal HOD & Expert Prof. Sanjay Choudhary Director Electronics study centre Nashik

Inauguration Ceremony was held on the first day. Dr. T.K. Nagaraj was present. He guided and motivated students about the challenges and innovations in E&TC Industry.

He explained the purpose for the conduction of the event for developing 21<sup>st</sup> Century skills among students and after the COVID-19 it's a bridge course for the academic gap for all students. He gave some useful tips for getting good career and achievement in university. Some of the students also shared their view for the workshop session.

Photo 2 Principal Dr. T. K. Nagraj Guiding students during inauguration ceremony

 Table 1
 Workshop structure and registration charge details