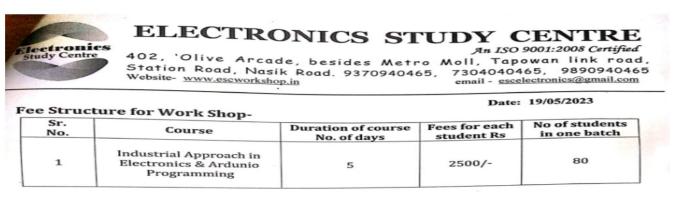

The workshop was carried out at E&TC Department for the TE E&TC students Semester (V) Prof. Poonam Gawade, Prof. Jyshree Suryawanshi, Prof. Sneha Dhere, Prof. Manoj Sonawane acted as a faculty co-ordinator. 63 students attended the workshop. Every participant made the Registration payment of RS 2500 for the event.