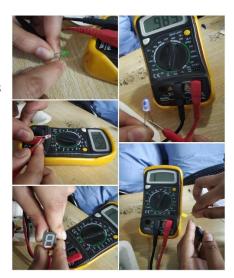

## Day-wise workshop Details: Day 1:

- ✓ Use of Digital technology including Projector as well as camera
- **✓** Basic components and explanations
- ✓ Testing of the Electronics components with the help of Digital multimeter as shown in this photograph.
- ✓ A group formation of 2 students for the components testing and assessment
- ✓ An innovative QA session were held

Photo 3 Digital multimeter

Photo 4,5 and 6 Day 1 Prof. Sanjay Chaudhary with workshop participants

Day2 : Component Identification Task

**PCB Types** 

**Soldering & Desoldering** 

Photo 7, 8 & 9 Student Engagement in Electronic material testing