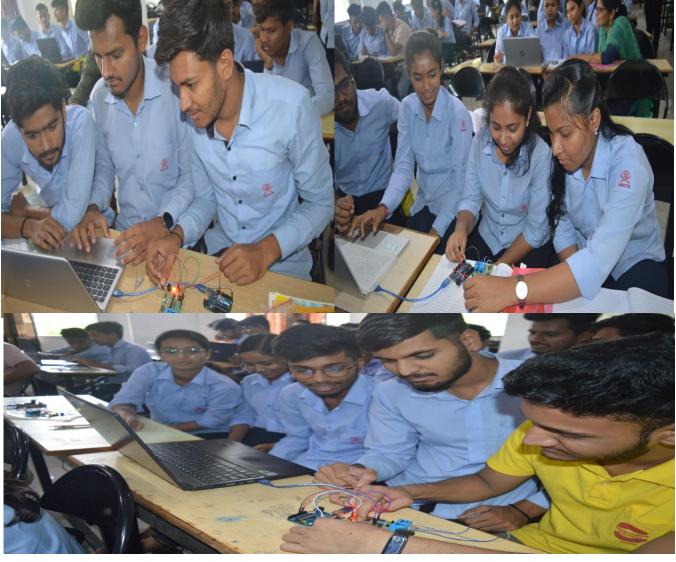

Photo 3 Digital multimeter

Photo 4,5 and 6 Day 1 Prof. Sanjay Chaudhary with workshop participants

Day2 : Component Identification Task

**PCB Types** 

**Soldering & Desoldering** 

Photo 7, 8 & 9 Student Engagement in Electronic material testing

Day3: **Project work** Feedback

Photo 10, 11, 12 & 13 Student engagement in project team work task

Day 4: Arduino Basics

Photo 14, 15, 16 & 17 Day 4 Arduino programming

Day 5