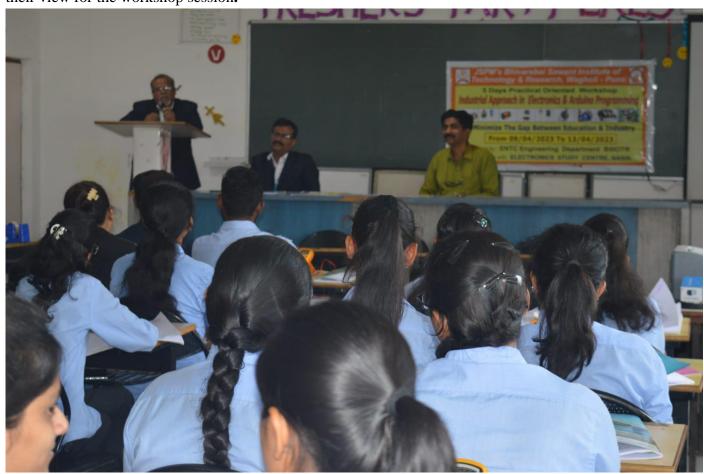

He explained the purpose for the conduction of the event for developing 21<sup>st</sup> Century skills among students and after the COVID-19 it's a bridge course for the academic gap for all students. He gave some useful tips for getting good career and achievement in university. Some of the students also shared their view for the workshop session.

Photo 2 Principal Dr. T. K. Nagraj Guiding students during inauguration ceremony

 Table 1
 Workshop structure and registration charge details