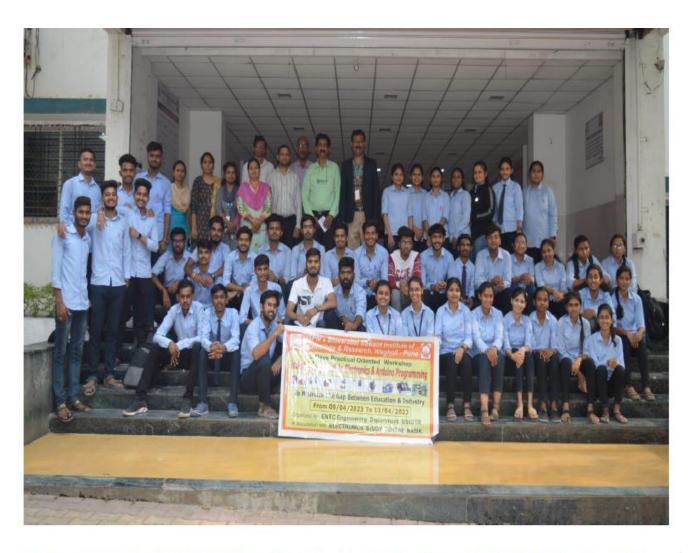

### Arduino Task

Photo 18, 19, 20 & 21 Student performing the challenging task by the workshop co-ordinator

Photo 22 Workshop participants in presence of Dr. Y. S. Angal HOD, Prof. Sanjay Choudhary Director Electronics study centre Nashik and staff co-ordinators

### **Workshop Attendance:**